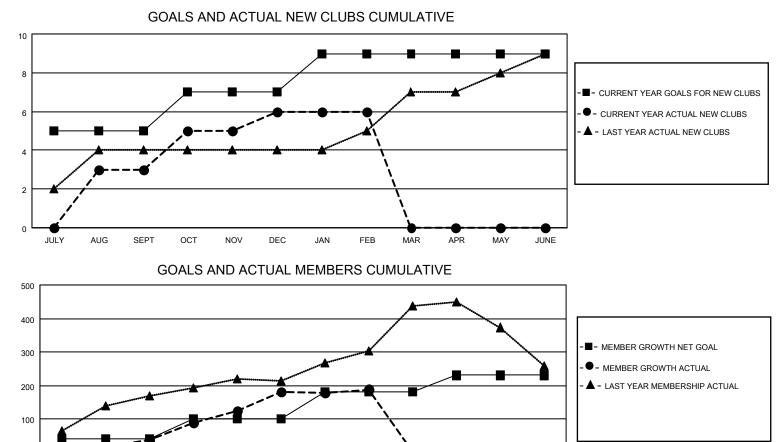

## LOCATION REP OF SRI LANKA

District 306 B1

Results as of: 2/28/2023

| Clubs                 |               |           |               | Members               |                          |                         |                                                    |
|-----------------------|---------------|-----------|---------------|-----------------------|--------------------------|-------------------------|----------------------------------------------------|
| RESULTS FOR 2022-2023 |               |           |               | RESULTS FOR 2022-2023 |                          |                         |                                                    |
| QUARTER               | NEW CLUB GOAL | NEW CLUBS | DROPPED CLUBS | QUARTER               | /IBER GROWTH NET<br>GOAL | MEMBER GROWTH<br>ACTUAL | DROPPED<br>MEMBERS ACTUAL<br>(including transfers) |
| JULY/AUG/SEPT         | 5             | 3         | 0             | JULY/AUG/SEPT         | 40                       | 144                     | 90                                                 |
| OCT/NOV/DEC           | 2             | 3         | 0             | OCT/NOV/DEC           | 60                       | 201                     | 55                                                 |
| JAN/FEB/MAR           | 2             | 0         | 0             | JAN/FEB/MAR           | 80                       | 38                      | 29                                                 |
| APR/MAY/JUNE          | 0             | 0         | 0             | APR/MAY/JUNE          | 50                       | 0                       | 0                                                  |